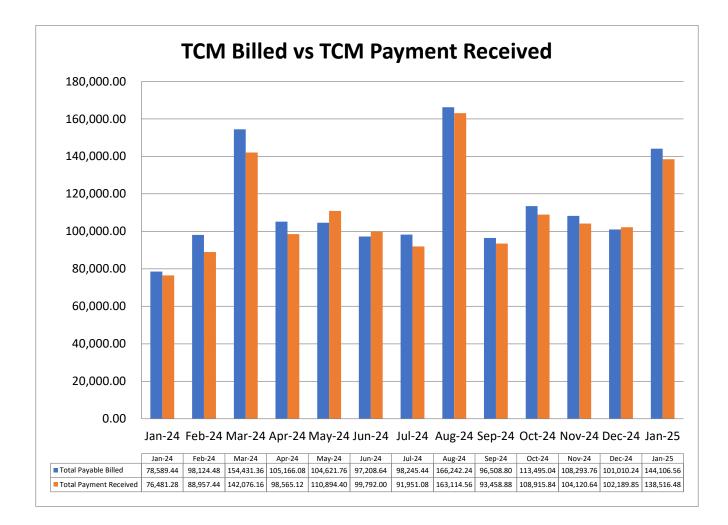

### **December 2024 Support Coordination Report**

There were 338 clients with 8 pending intakes. Medicaid eligibility was at 78.77% and the percentage of claims billed that were paid is 96.87%.