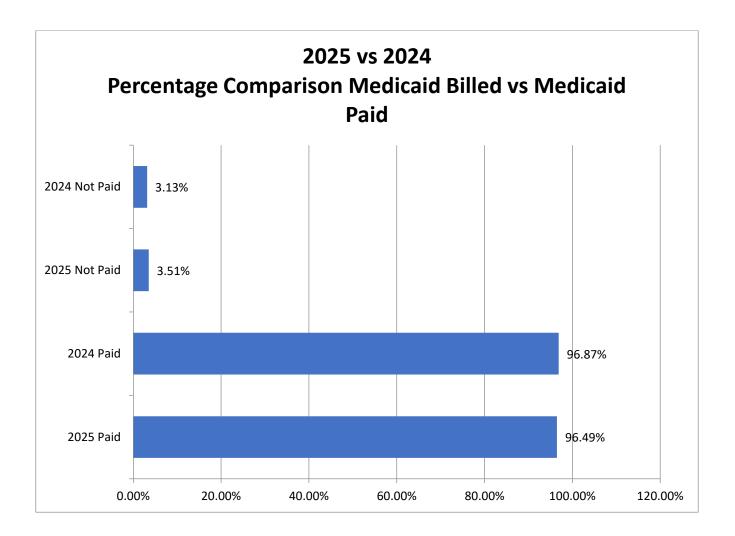

### **December 2024 Support Coordination Report**

There were 338 clients with 8 pending intakes. Medicaid eligibility was at 78.77% and the percentage of claims billed that were paid is 96.87%.