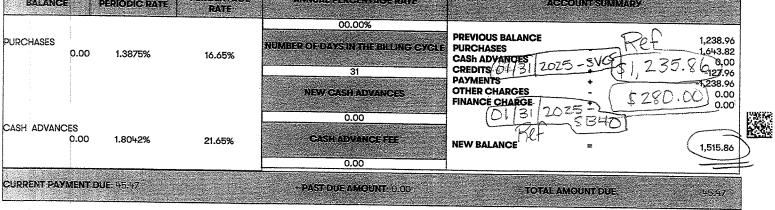

### **December 2024 Credit Card Statements**

No questions and a vote not necessary.